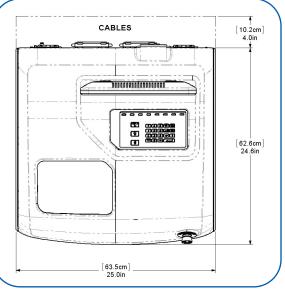

#### **Facilities**

- Power: 115 VAC 60Hz, 1500 W dedicated circuit; 230 VAC 50Hz, 1500W dedicated circuit
- Height: 28.4" (72.0 cm)
- Depth: 26.6" (67.5 cm)
- Width: 25.3" (64.3 cm)
- Weight: 135 lbs (61 kg)