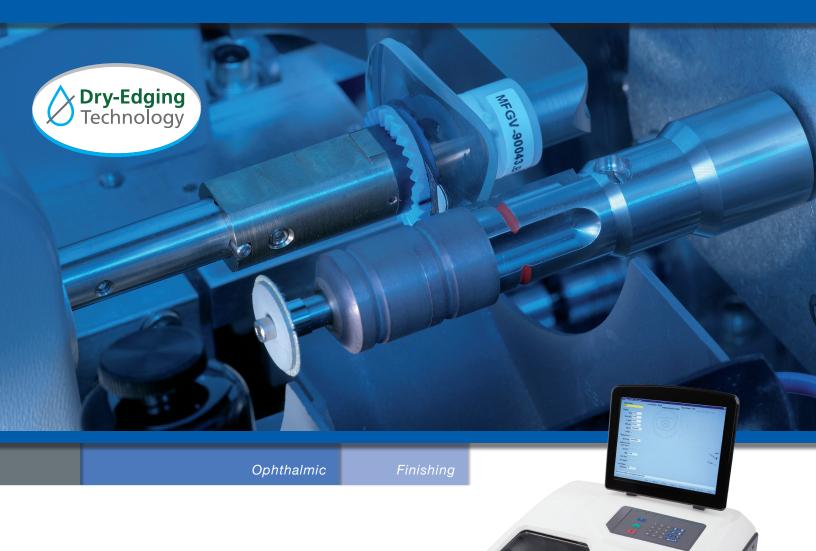

Performance, productivity and popularity - the 7Ex provides the widest range of functionality, versatility and features of any edger in the industry. From the smallest to largest operations, the 7Ex fulfills all your edging needs and is backed by the industry's most reliable service and support team.

#### High-Wrap and Complex Beveling

Edge high base lenses and complex shapes using the 7Ex's unique cutter design. Standard cutting system: rough; finish; polish; groove; and safety bevels. "Switch on the fly" to the multi-fluted cutter, which provides four different bevel geometries or one of many other specialty cutters.

# **Environmentally Friendly**

Eliminate messy and environmentally harsh coolants without sacrificing product quality.